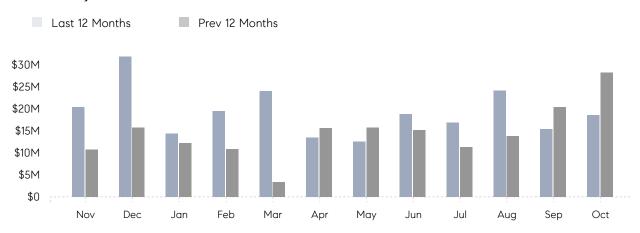

### Monthly Total Sales Volume

### **Property Statistics**

|               |               | Oct 2021     | Oct 2020     | % Change |   |
|---------------|---------------|--------------|--------------|----------|---|
| Single-Family | # OF SALES    | 24           | 32           | -25.0%   | _ |
|               | SALES VOLUME  | \$18,649,816 | \$28,275,549 | -34.0%   |   |
|               | AVERAGE PRICE | \$777,076    | \$883,611    | -12.1%   |   |
|               | AVERAGE DOM   | 51           | 71           | -28.2%   |   |