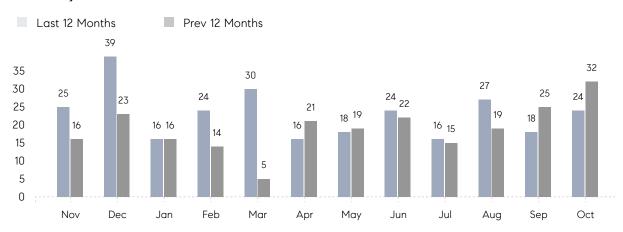

### Monthly Sales

### **Property Statistics**

|               |               | Oct 2021     | Oct 2020     | % Change |   |
|---------------|---------------|--------------|--------------|----------|---|
| Single-Family | # OF SALES    | 24           | 32           | -25.0%   | _ |
|               | SALES VOLUME  | \$18,649,816 | \$28,275,549 | -34.0%   |   |
|               | AVERAGE PRICE | \$777,076    | \$883,611    | -12.1%   |   |
|               | AVERAGE DOM   | 51           | 71           | -28.2%   |   |